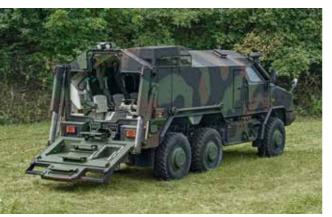

#### Versatility:

The new DINGO 3 boasts a 4x4 chassis configuration – or even 6x6 for tasks requiring a higher payload. The protected safety cells can also be adapted to suit the needs of the customer. Configured as a 6x6 troop carrier, the DINGO 3 has space for up to 12 crew members plus equipment.