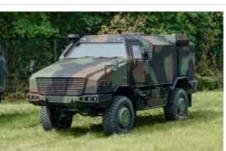

## / Versatile and highly mobile

Originally designed exclusively as a patrol vehicle, today's DINGO 2 is used for a wide range of tasks. Built on the two-axle Unimog chassis, the series now comprises seven models with extremely varied bodies and mission equipment that all have two things in common – excellent protection for the crew and outstanding vehicle mobility.

The DINGO 2 was handed over to its users as a patrol and recovery vehicle in 2005 as a successor to the DINGO 1, which was put into service 2000. It has been developed continuously since then, improving the performance of the chassis and the versatility of the protected body. The new DINGO 3 ushers in the next generation of the armoured DINGO family.