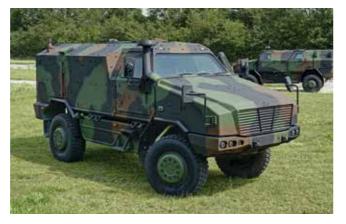

#### Versatility:

The new DINGO 3 boasts a 4x4 chassis configuration – or even 6x6 for tasks requiring a higher payload. The protected safety cells can also be adapted to suit the needs of the customer. Configured as a 6x6 troop carrier, the DINGO 3 has space for up to 12 crew members plus equipment.