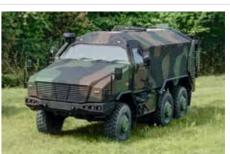

## / Versatile and highly mobile

Originally designed exclusively as a patrol vehicle, today's DINGO 2 is used for a wide range of tasks. Built on the two-axle Unimog chassis, the series now comprises seven models with extremely varied bodies and mission equipment that all have two things in common – excellent protection for the crew and outstanding vehicle mobility.

The DINGO 2 was handed over to its users as a patrol and recovery vehicle in 2005 as a successor to the DINGO 1, which was put into service 2000. It has been developed continuously since then, improving the performance of the chassis and the versatility of the protected body. The new DINGO 3 ushers in the next generation of the armoured DINGO family.

#### Versatility:

The new DINGO 3 boasts a 4x4 chassis configuration – or even 6x6 for tasks requiring a higher payload. The protected safety cells can also be adapted to suit the needs of the customer. Configured as a 6x6 troop carrier, the DINGO 3 has space for up to 12 crew members plus equipment.