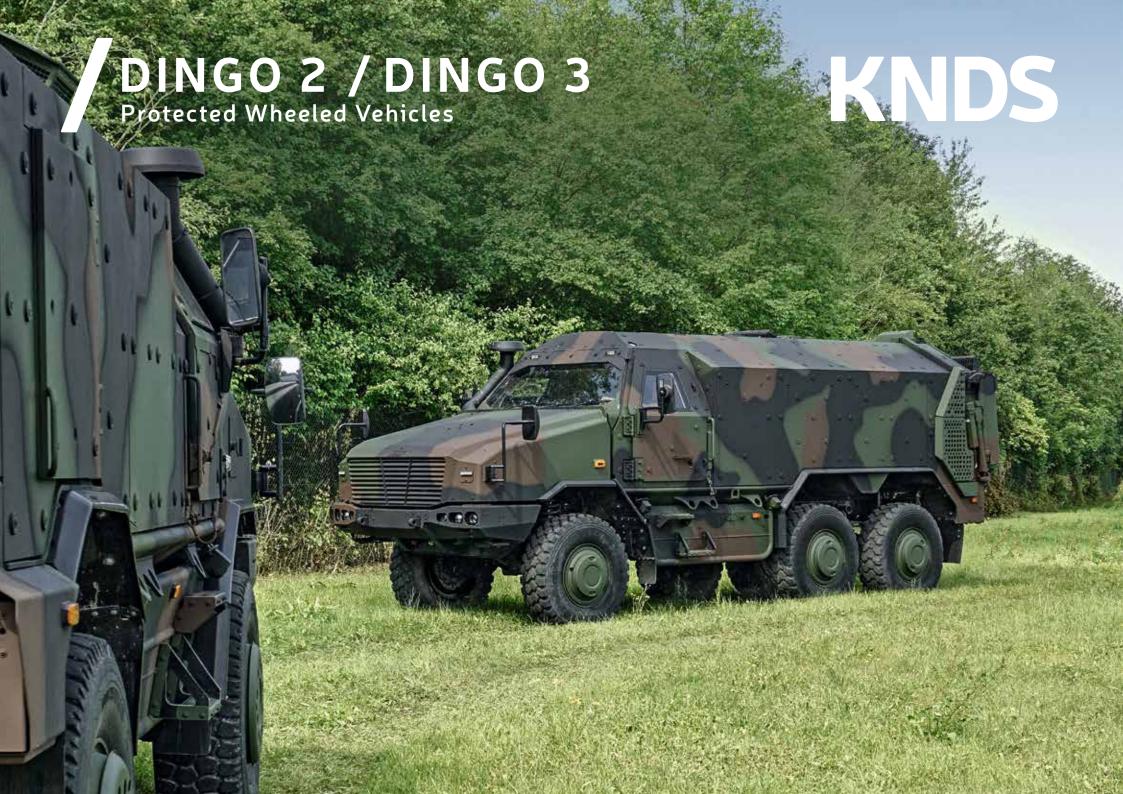

## / Versatile and highly mobile

Originally designed exclusively as a patrol vehicle, today's DINGO 2 is used for a wide range of tasks. Built on the two-axle Unimog chassis, the series now comprises seven models with extremely varied bodies and mission equipment that all have two things in common – excellent protection for the crew and outstanding vehicle mobility.

The DINGO 2 was handed over to its users as a patrol and recovery vehicle in 2005 as a successor to the DINGO 1, which was put into service 2000. It has been developed continuously since then, improving the performance of the chassis and the versatility of the protected body. The new DINGO 3 ushers in the next generation of the armoured DINGO family.